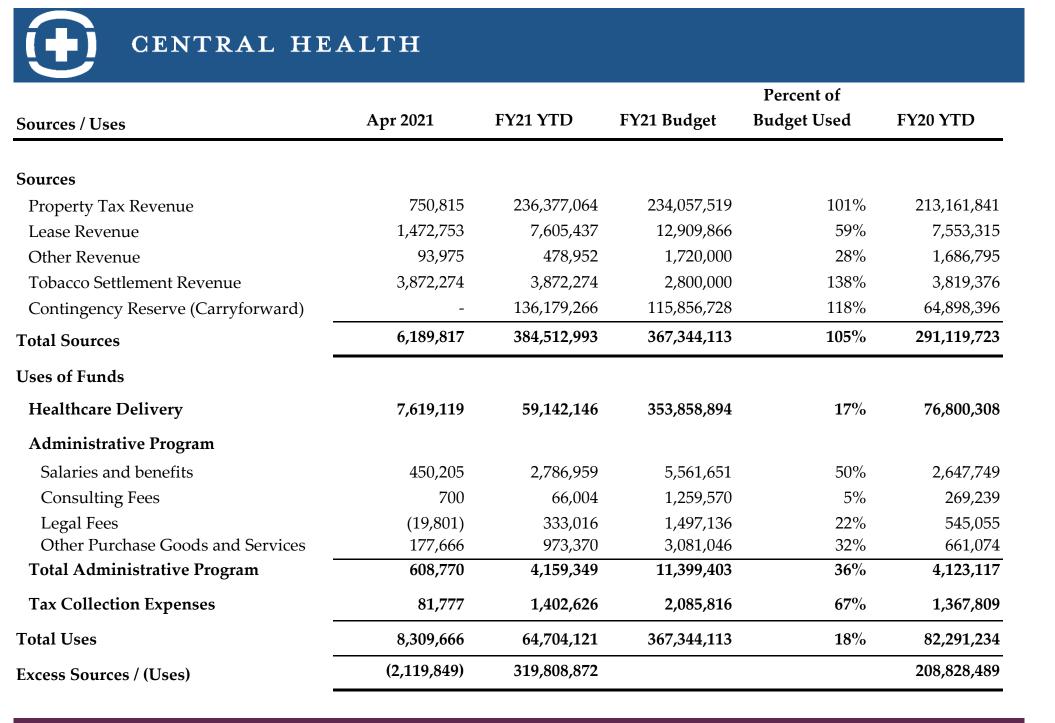

#### Sources and Uses Report - Slide 6

April financials  $\rightarrow$  seven months, 58% of the fiscal year.

#### Sources – Total \$6.2M for the month

Property Tax Revenue – Net property tax revenue for the month was \$751K. Net revenue includes \$812K current month's collections; \$115K Penalties and Interest; (\$176)K in adjustments for prior year delinquent taxes.

<u>Lease Revenue</u> – \$1.5M recorded for Seton lease payment and the UT ground lease for block 164.

Other Revenue – \$94k mainly for \$85K monthly investment income, \$479K YTD, compared to \$1.7M YTD last year.

#### Uses of Funds – Total \$8.3M for the month

<u>Total Healthcare Delivery Program</u> – Total healthcare delivery expenses were \$8M for the month and \$59M YTD compared to \$76.8M YTD thru April 2020.

Administration Program – \$609K in expense for the month, which includes:

- Personnel costs \$450K
- Consulting services \$1K
- Legal fees \$(20)K
- Other general and administrative \$178K

**Tax Collection Expenses** – \$82K for the month.

**Excess Sources/(Uses)** – \$(2.1)M in April. Current YTD is \$319.8M compared to prior year FY20 YTD of \$209M.

April 2021 Preliminary Monthly Financial Statements (unaudited) Page 6 of 6

Healthcare Delivery Expense - Slide 7